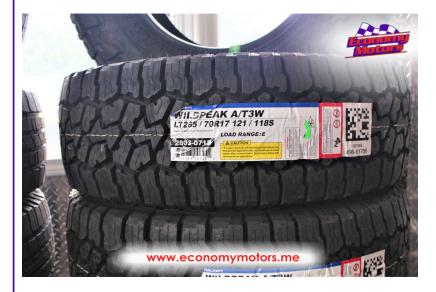

## 2019 FALKEN LT 265/70/17- FALKEN WILDPEAK AT3W -

\$749

640 COLDBROOK RD HERMON ME,04401

Scan QR Code or Click Here

VIN: EM2657017 STK#: EM2657017 COLOR: N/A MILEAGE: 0.0

CONDITION: NEW

**DESCRIPTION/OPTIONS:** ONLY \$749.00 for a set of 4 - 10 Ply, Snow Flake rated and that price includes your sales tax. Does not include mount and balance or TPMS sensors should you need them. The A/T3W combines aggressive off-road ability and rugged terrain driving without compromise on the pavement. An optimized tread design combined with a silica tread compound enable the A/T3W to excel in three areas: wear, winter, and wet performance. Designed for severe snow conditions, every A/T3W tire is qualified by the Rubber Manufacturers Association for the Three Peak Mountain Snow Flake (3PMSF) symbol.